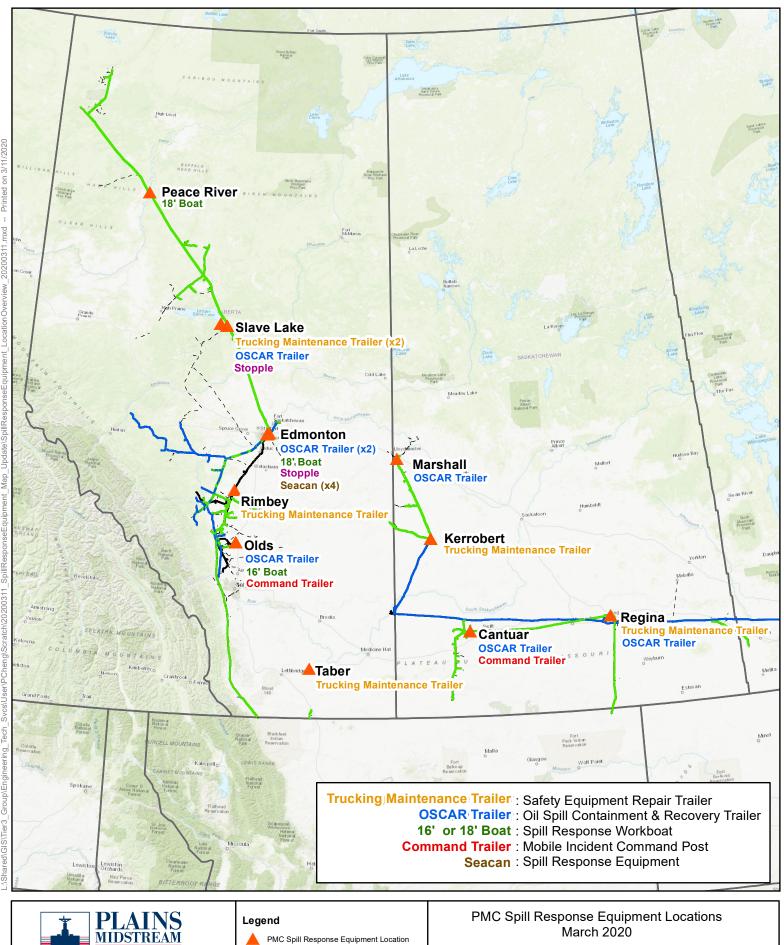

DISCLAIMER:
Although there is no reason to believe there are any errors associated with the data used to generate this product or in the product itself, PLAINS MIDSTREAM CANADA shall assume no liability for any inaccurate, delayed or incomplete Information, and will not be held responsible for any less artising from the subsequence this information.

## **Active PMC Pipelines By Product**

HVP-NGL

- - Inactive PMC Pipeline

|   | 0 50 10                                                                                        | 00 200                                      | 300       | 40     | 0<br>Kilometers   | Ã                  |
|---|------------------------------------------------------------------------------------------------|---------------------------------------------|--------